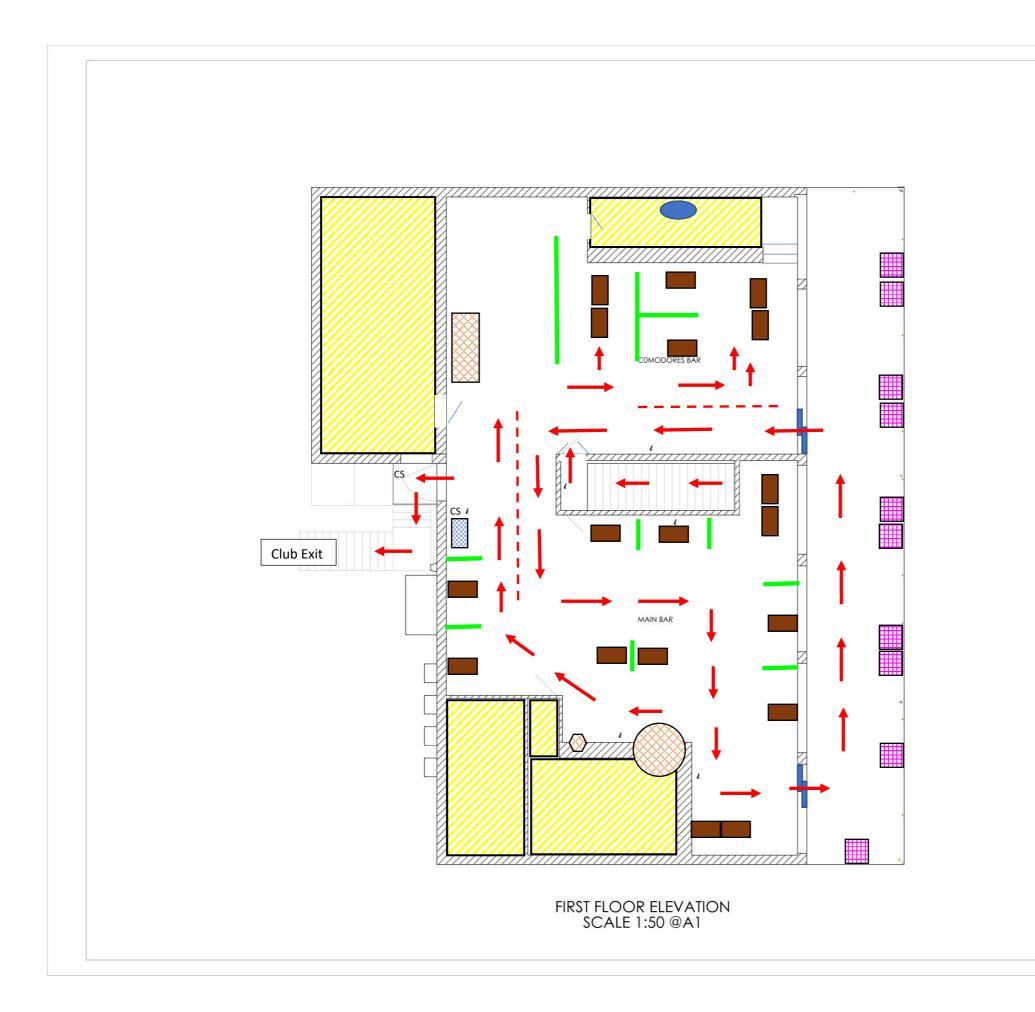

| NOTES                                                           | Tables of m              | 1ax 4        |          |  |
|-----------------------------------------------------------------|--------------------------|--------------|----------|--|
|                                                                 | Balcony Table 1 - 2      |              |          |  |
| Temp screens Division line where movement is two way            |                          |              |          |  |
|                                                                 | One way system           |              |          |  |
|                                                                 | Restricted staff only    |              |          |  |
|                                                                 | Glass and plate drop off |              |          |  |
|                                                                 | Drinks pick-up point     |              |          |  |
| $\boxtimes$                                                     | Food pick-up point       |              |          |  |
| CS Cleaning station                                             |                          |              |          |  |
| <i>i</i> Information signage                                    |                          |              |          |  |
| Contactless payment                                             |                          |              |          |  |
| Staff hand wash                                                 |                          |              |          |  |
| ZO REV.                                                         | DESCRIPTION              | DATE         | APPROVED |  |
|                                                                 | FOR APPROVAL             | 09/12/2010   |          |  |
| REVISION NOTES<br>1 APPROVAL<br>2<br>3<br>4<br>5<br>6<br>7<br>8 |                          |              |          |  |
| <b>delic</b><br>engineering<br>&<br>design                      |                          |              |          |  |
| XOR HIGHRER                                                     |                          |              |          |  |
| TBYC                                                            |                          |              |          |  |
| TBYC-002                                                        |                          |              |          |  |
| FIRST FLOOR ELEVATION                                           |                          |              |          |  |
| risut 1                                                         | 0 DAT                    | 09/12/10     | Al       |  |
|                                                                 | SCALE E 100              | SHEET 3 OF 3 |          |  |