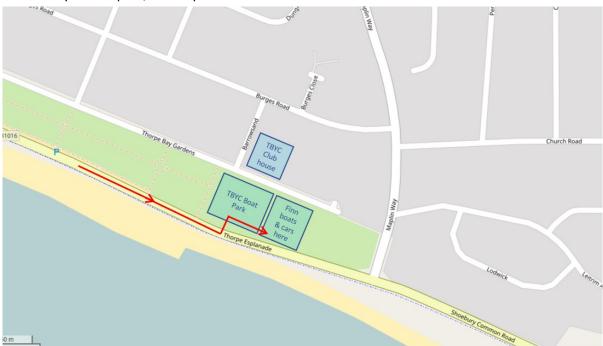

#### 8. Venue

- 8.1. The venue is Thorpe Bay Yacht Club (TBYC), 115 Thorpe Bay Gardens, Southend-on-Sea, SS1 3NW.
- 8.2. Boats and cars must be stored in the area of the Southend Corporation car park which is accessed via the TBYC boat park. Drivers should approach along Thorpe Esplanade, enter the TBYC boat park and immediately turn right, passing carefully between boats to reach the grassed Corporation car park where they should park, see map.

- 8.3. No cars are to be left in the main boat park.
- 8.4. TBYC car parking stickers will be made available and must be displayed on cars parked in the Southend Corporation car park.